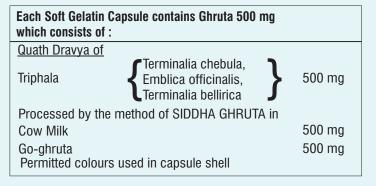

#### **Composition**:

**Dosage:** Take 2 soft gel capsules daily in the morning or as recommended by the physician. It should ideally be taken on empty stomach before meals. For better results it should be taken with warm water.