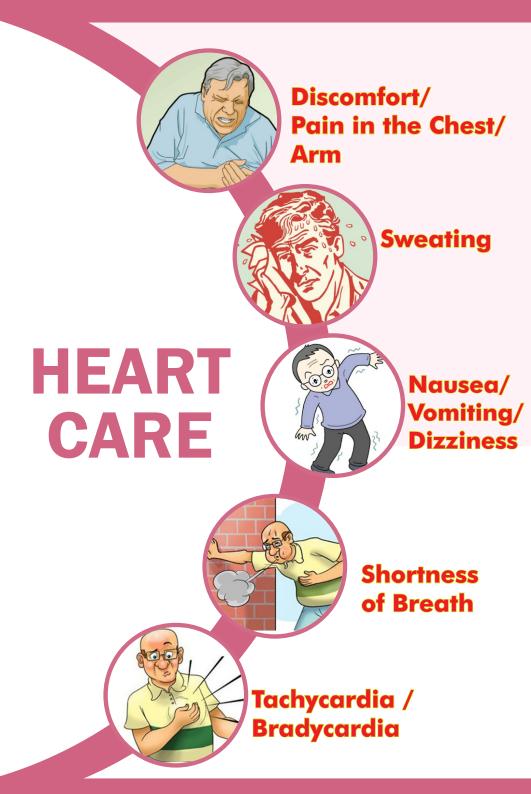

#### **Benefits**

- Supports healthy lipid levels.
- May act as an antioxidant.
- May help maintain energy levels.
- May support overall heart health.

### **Benefits**

- Supports healthy lipid levels.
- May act as an antioxidant.
- May help to maintain energy level