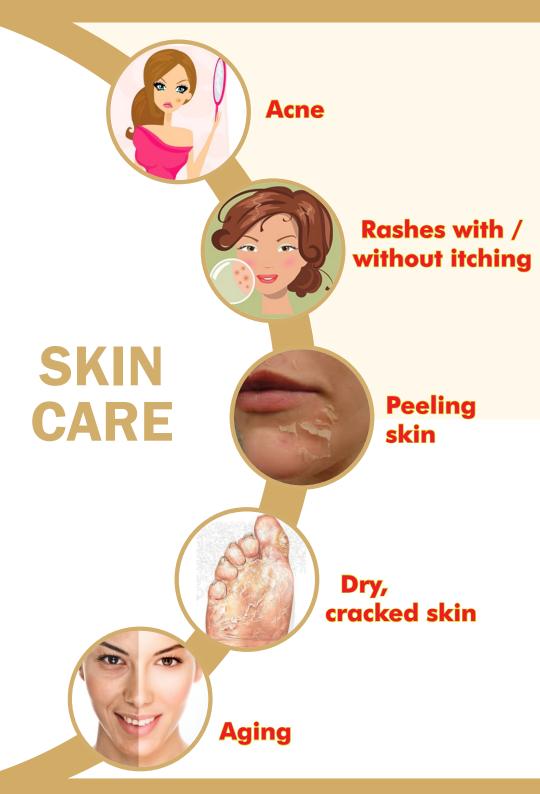

### **Benefits:**

- Helps to Offer Naturally Glowing Skin
- Helps in Blood Purification
   Nourishes and Hydrates the Skin
- Helps to fights Free Radicals for Anti-Aging Benefits

**Dosage:** Take 2 soft gel capsules daily in the morning or as recommended by the physician. It should ideally be taken on empty stomach before meals. For better results it should be taken with warm water.

### Benefits

- May help to nourish and moisturize the skin
- May Help to inhibits the acne-causing bacteria
- May prevents premature aging
- May Provide glow to the skin
- Promotes healthy skin
- May help in lightens
   Hyperpigmentation