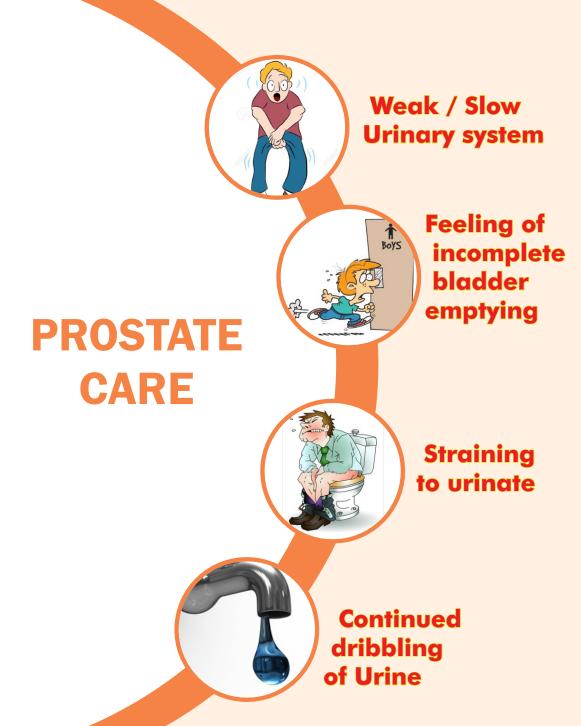

## **Benefits:**

- Ayurvedic Approch for Prostate Care
- May Helps to Support Urinary Function
- Acts as a Natural Diuretic
- Natural Formula for Men's Health